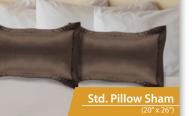

## **Designer** Décor<sup>™</sup> Accessories

Throw Pillow with and w/o Flange (18" x 18")

- Characteristics of the second secon

The Designer Décor<sup>™</sup> Collection offers matching accessories for repetition of color to complete your bedding ensemble. Pillow coverings are removable for easy laundering.