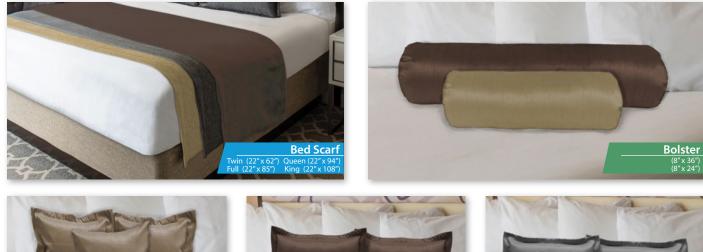

## **Designer** Décor<sup>™</sup> Accessories

Throw Pillow with and w/o Flange (18" x 18")

- Characteristics of the second secon

The Designer Décor<sup>™</sup> Collection offers matching accessories for repetition of color to complete your bedding ensemble. Pillow coverings are removable for easy laundering.