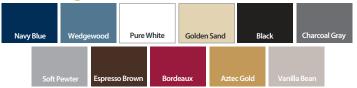

## **Flat Sidewall with Classic Corner Pleats**

A design that proves timeless, yet, enhanced for the modern day. Stretch knit decking joined to mitered corners with traditional pleats creates an established and innovative skirt. Our Signature Stock Colors with Designer Fabrics

#### **Shantung** Classic Silk Rendition

- Pleated Corners
- Smooth Flat Sides
- Secure Fit
- Traditional Look
- Offered in standard 12 and 14" skirt lengths.

Testing Standards for the Flammability of Mattress Safe® Fabrics. Shantung -100% Polyester FR Hybrid Passes Chapter 10 of NFPA 701-2010 & CA701 Sawgrass -100% Polyester FR Hybrid Passes Chapter 10 of NFPA 701-2010 & CA701 Savile -100% Polyester FR Hybrid Passes Chapter 10 of NFPA 701-2010 & CA701 Stretch Knit -100% Polyester Stretch Knit Passes CFR Title 16 Part 1632 (FF4-72)