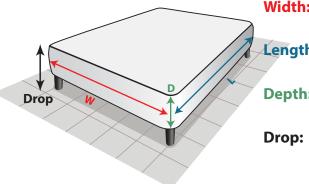

### **Properly Measuring Your Box Spring**

It is important to properly measure your box spring. The Pleated Bed Skirt is made especially according to your specifications and cannot be returned or exchanged. Please use the following guidelines to measure correctly.

- **Width:** Measure the width (in inches) of the box spring from side to side to the nearest 1/4 inch. \**For Split King box springs, measure the width as one unit*.
- Length: Measure the length (in inches) from the head of the box spring to the foot of the box spring to the nearest 1/4 inch.
- **Depth:** Measure the height of the box spring (in inches) from the bottom of the box spring to the top to the nearest 1/4 inch.
  - **\*\*Necessary For Modern-Fit® Bed Skirt and Pleated Bed Skirt ONLY\*\*** Measure from the top of the box spring to the floor to the nearest 1/4 inch.