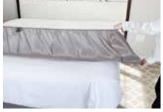

Sawgrass Refined Linen Look

No Visible Seams

Tailored Fit that Maintains Position

**Smooth Contoured Corners & Sidewalls** 

Secured with Elastic Completely Around

Pull the bottom of QuickWrap<sup>®</sup> up and over the mattress and down to the foot of box spring. Secure corners.

Beginning from head to foot. adjust the QuickWrap® to ensure a secure fit.

Testing Standards for the Flammability of Mattress Safe® Fabrics. Shantung -100% Polyester FR Hybrid Passes Chapter 10 of NFPA 701-2010 & CA701 Sawgrass -100% Polyester FR Hybrid Passes Chapter 10 of NFPA 701-2010 & CA701 Savile -100% Polyester FR Hybrid Passes Chapter 10 of NFPA 701-2010 & CA701 Stretch Knit -100% Polyester Stretch Knit Passes CFR Title 16 Part 1632 (FF4-72)