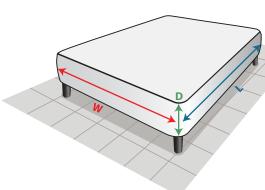

#### **Properly Measuring Your Box Spring**

It is important to properly measure your box spring. The QuickWrap® is made especially according to your **specifications and cannot be returned or exchanged.** Please use the following guidelines to measure correctly.

**Width:** Measure the width (in inches) of the box spring from side to side to the nearest 1/4 inch. \*For Split King box springs, measure the width as one unit.

**Length:** Measure the length (in inches) from the head of the box spring to the foot of the box spring to the nearest 1/4 inch.

**Depth:** Measure the height of the box spring (in inches) from the bottom of the box spring to the top to the nearest 1/4 inch.