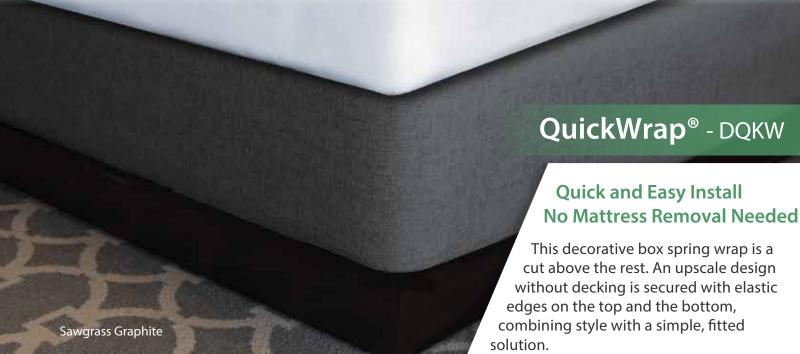

# Designer Décor® Collection by Mattress Safe®

Avant - Garde Solutions for the Box Spring

**Our Signature Stock Colors with Designer Fabrics** 

**Shantung** Classic Silk Rendition

Easy 1-2-3 Installation

the Top and Bottom Edges

Sawgrass Refined Linen Look

No Visible Seams

Tailored Fit that Maintains Position

**Smooth Contoured Corners & Sidewalls** 

Secured with Elastic Completely Around

Pull the bottom of QuickWrap<sup>®</sup> up and over the mattress and down to the foot of box spring. Secure corners.