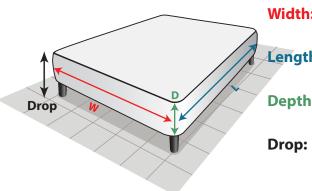

#### **Properly Measuring Your Box Spring**

It is important to properly measure your box spring. **The Modern-Fit® Bed Skirt is made especially according to your specifications and cannot be returned or exchanged.** Please use the following guidelines to measure correctly.

**Width:** Measure the width (in inches) of the box spring from side to side to the nearest 1/4 inch. \*For Split King box springs, measure the width as one unit.

**Length:** Measure the length (in inches) from the head of the box spring to the foot of the box spring to the nearest 1/4 inch.

**Depth:** Measure the height of the box spring (in inches) from the bottom of the box spring to the top to the nearest 1/4 inch.

\*\*Necessary For Modern-Fit™ Bed Skirt and Pleated Bed Skirt ONLY\*\*
Measure from the top of the box spring to the floor to the nearest 1/4 inch.